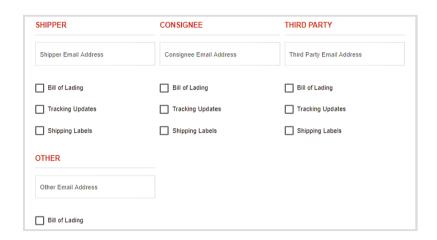

- Pull information from other applications — Rate Quote, Address Book, Commodity Library.
- Address book populates contact information.

• Schedule pickups within the application.

 Select email notification options.