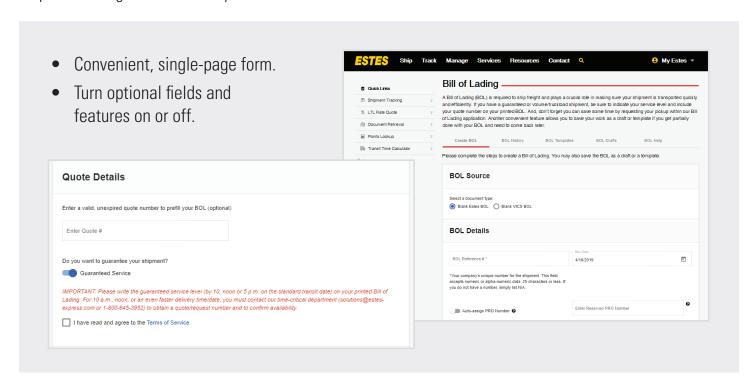

## SHIP. TRACK. MANAGE. GO.

Estes makes it easy to get the information you need. The Bill of Lading tool is just one more way we deliver responsive freight solutions so you can focus on what matters most.