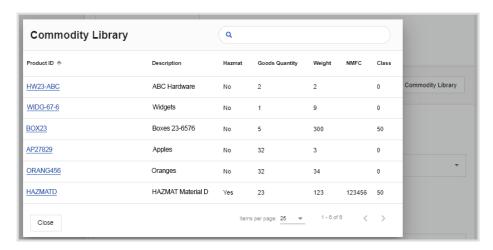

- Pull information from other applications — Rate Quote, Address Book, Commodity Library.
- Address book populates contact information.

• Schedule pickups within the application.

 Select email notification options.