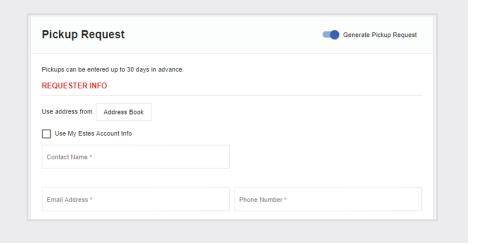

- Pull information from other applications — Rate Quote, Address Book, Commodity Library.
- Address book populates contact information.

• Schedule pickups within the application.

 Select email notification options.